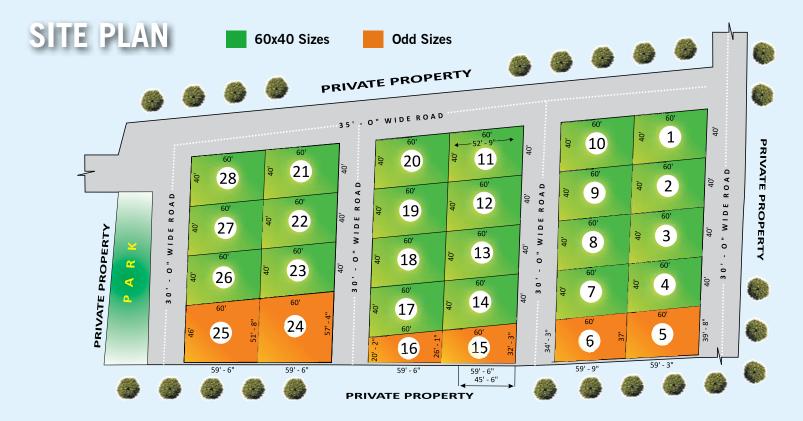

## **PROJECT AT A GLANCE**

- D.C. Converted.
- BBMP "A" Katha.
- Unit Area 30' x 40' and 30' x 50'.
- Location Near SIACS, Biozeen, Golden Towers 35 floor Apts, upcoming Mantri Mall, SABC Bible collage, Bangalore North...
- Project Area 3.04 Acre.
- Super Markets, Hospital, Medical Shop, Petrol Bunk, ATM, Banks, Restaurants all within 1 KM.
- Location Advantages: Just 750 meters from Airport Road. 500 meters from Pipeline Road.
- Just 30 minutes drive from Bengaluru International Airport.

## AMENITIES

- All round compound Wall
- Water Connectivity
- Electricity and Street Lights
- Storm Water Drainage
- Underground Sewerage System
- 30ft Wide Tarred Roads
- Main Entrance road 40 ft
- Gated Community
- 24x7 Security
- Layout formed as per Vaastu