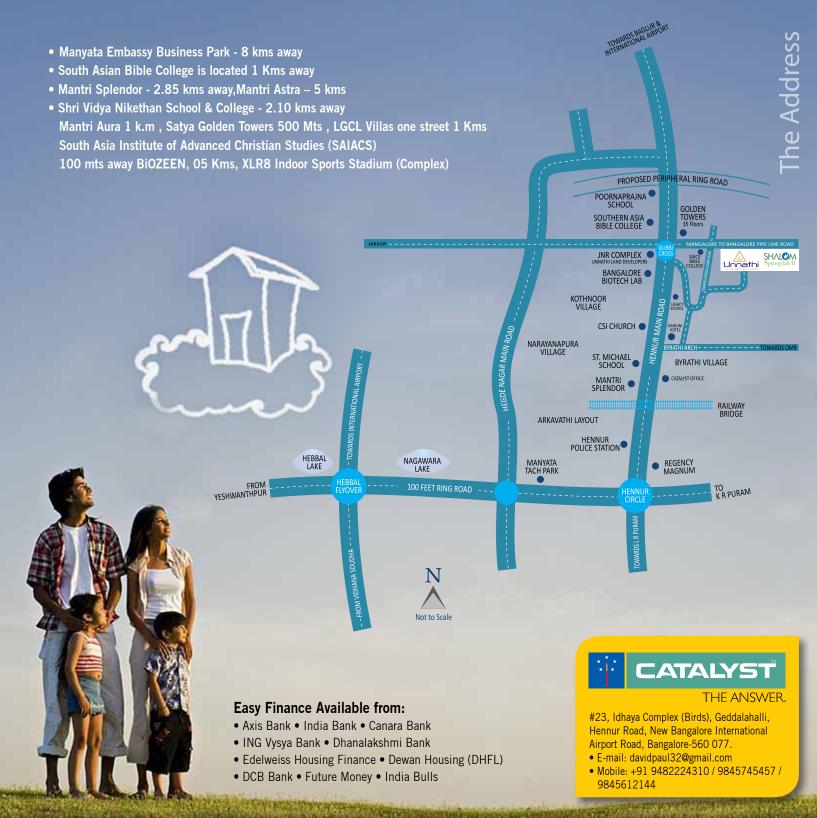

## **PROJECT AT A GLANCE**

- D.C. Converted.
- BBMP "A" Katha.
- Unit Area 30' x 40' and 30' x 50'.
- Location Near SIACS, Biozeen, Golden Towers 35 floor Apts, upcoming Mantri Mall, SABC Bible collage, Bangalore North...
- Project Area 3.04 Acre.
- Super Markets, Hospital, Medical Shop, Petrol Bunk, ATM, Banks, Restaurants all within 1 KM.
- Location Advantages: Just 750 meters from Airport Road. 500 meters from Pipeline Road.
- Just 30 minutes drive from Bengaluru International Airport.

- Just 25 minutes drive from Hebbal -Bellary road Ring Road Junction.
- Just 15 minutes drive from Hennur Junction.
- Surrounded by well developed residential layouts and residential projects.
- 5 kms. from Hennur Ring Road Junction.
- 10 kms. to Metro train services expected very soon at Byappanahalli.
- 13 Kms form M G Road, Bangalore.
- Layout surrounded by educational institutes like Poorna Prajna School, Alpha Engineering College, Bangalore International School, Legacy International School, Kristu Jayanti Group of Institutions, St. Michaels School, Reva Engineering College, Delhi Public School, Mantri Aura, XLR8 Indoor Stadium, Manyata Embassy Business Park, Colombia Asia Hospital etc.

With several industrial and residential townships and the 2 kms from the Peripheral Ring Road coming up in its vicinity, Close to Mangalore Bangalore Pipeline Road which connects to Whitefield to NH 7 Bellary Road, Shalom Springdale will soon see appreciation in its land value. Well, it's time you invest in this exquisite lifestyle and your investments will keep showering the smiles you deserve.